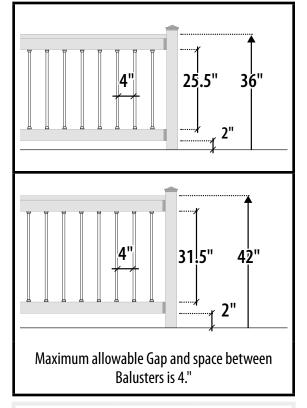

#### Level

Starting from the center of rails, mark lines at 4-1/2" on center or as required by local codes.

solvents directly to connectors.