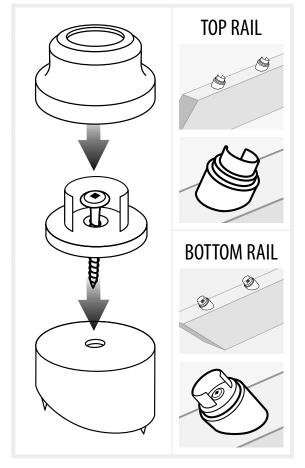

#### Level

Starting from the center of rails, mark lines at 4-1/2" on center or as required by local codes.

solvents directly to connectors.

### **▲** IMPORTAN1

- Do not use impact driver. Neither Use a variable the screws or the connectors are designed for installation with an impact driver.
  - speed screw driver and set torque to low-medium.
- Overdriving screws into the connectors can damage the connector and reduce lifespan.