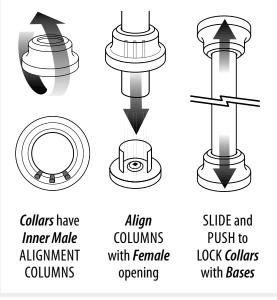

#### SNAP'/ LOCK BALUSTERS

#### Level



Starting from the center of rails, mark lines at 4-1/2" on center or as required by local codes.









solvents directly to connectors.

### **▲** IMPORTAN1

- Do not use impact driver. Neither Use a variable the screws or the connectors are designed for installation with an impact driver.
  - speed screw driver and set torque to low-medium.
- Overdriving screws into the connectors can damage the connector and reduce lifespan.

**QUESTIONS? 1-866-577-8868** IN NO EVENT SHALL TITAN BUILDING PRODUCTS BE LIABLE FOR ANY LOSS OR DAMAGE, DIRECT OR OTHERWISE, WHICH RESULTS FROM THE IMPROPER INSTALLATION OR USE OF THIS PRODUCT. IF FOR ANY REASON TITAN BUILDING PRODUCTS BECOMES LIABLE FOR LOSS OR DAMAGE, DIRECT OR OTHERWISE, THE AGGREGATE LIABILITY OF TITAN BUILDING PRODUCTS SHALL BE LIMITED TO THE RETAIL PURCHASE PRICE OF THE PRODUCTS.

PATENT Nº

US 11,274,451

GB 2563328

CA 3,001,589



www.