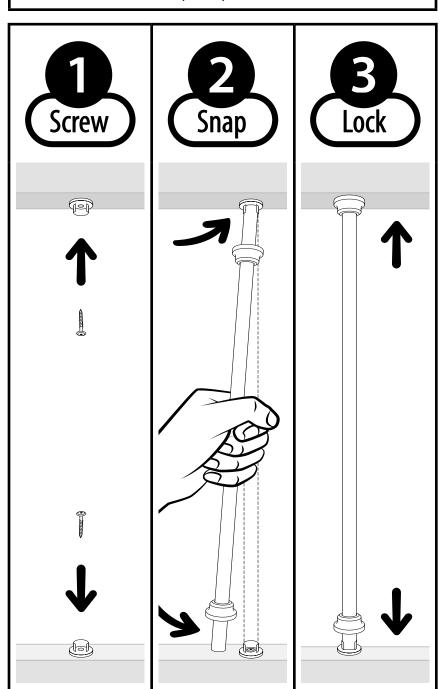

#### SNAP'/ LOCK BALUSTERS

### **▲** IMPORTAN1

- Do not use impact driver. Neither Use a variable the screws or the connectors are designed for installation with an impact driver.
  - speed screw driver and set torque to low-medium.
- Overdriving screws into the connectors can damage the connector and reduce lifespan.

## 🛕 IMPORTANT 🛕

- Do not use impact driver. Neither Use a variable the screws or the connectors are designed for installation with an impact driver.
  - speed screw driver and set torque to low-medium.
- Overdriving screws into the connectors can damage the connector and reduce lifespan.