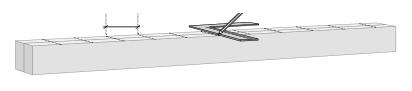

#### Level

Starting from the center of rails, mark lines at 4-1/2" on center or as required by local codes.

solvents directly to connectors.