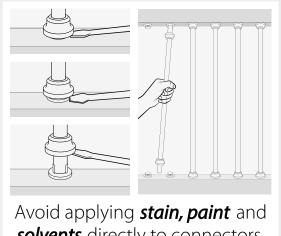

#### Level

Starting from the center of rails, mark lines at 4-1/2" on center or as required by local codes.

solvents directly to connectors.