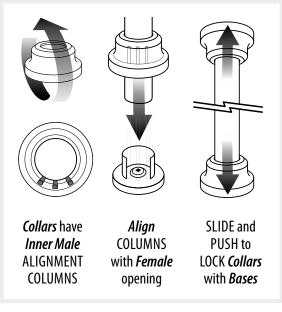

### **▲** IMPORTAN1

- Do not use impact driver. Neither Use a variable the screws or the connectors are designed for installation with an impact driver.
  - speed screw driver and set torque to low-medium.
- Overdriving screws into the connectors can damage the connector and reduce lifespan.