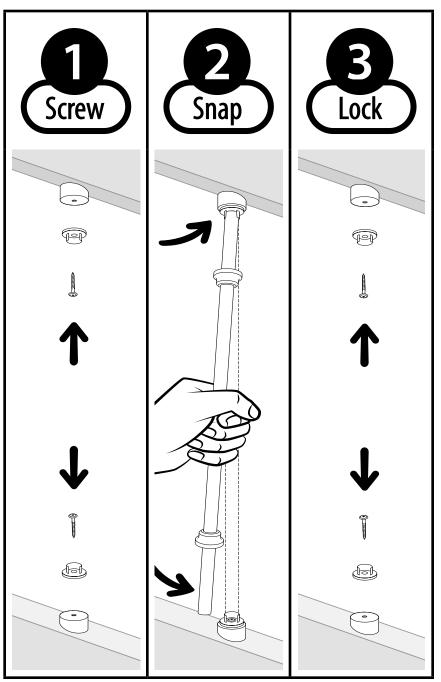

#### SNAP'/ LOCK BALUSTERS

### **▲** IMPORTAN1

- Do not use impact driver. Neither Use a variable the screws or the connectors are designed for installation with an impact driver.
  - speed screw driver and set torque to low-medium.
- Overdriving screws into the connectors can damage the connector and reduce lifespan.