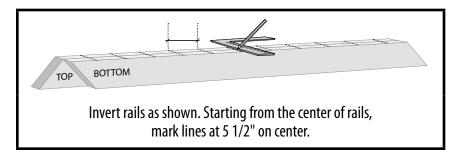

#### Level

Starting from the center of rails, mark lines at 4-1/2" on center or as required by local codes.

solvents directly to connectors.