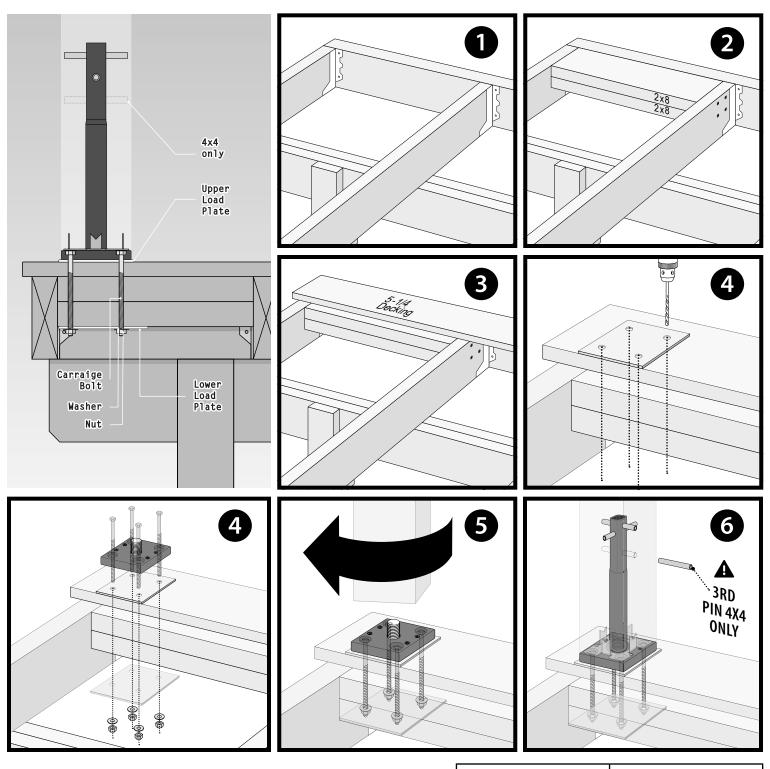

## INSTALLATION | WOOD INSTALL KIT 4x4/6x6

## WOOD INSTALL KIT / WK35 / WK55 FOR TITAN STRUCTURAL POST ANCHOR

PATENT **N**º

PENDING

IN NO EVENT SHALL TITAN BUILDING PRODUCTS BE LIABLE FOR ANY LOSS OR DAMAGE, DIRECT OR OTHERWISE, WHICH RESULTS FROM THE IMPROPER INSTALLATION OR USE OF THIS PRODUCT. IF FOR ANY REASON TITAN BUILDING PRODUCTS BECOMES LIABLE FOR LOSS OR DAMAGE, DIRECT OR OTHERWISE, THE AGGREGATE LIABILITY OF TITAN BUILDING PRODUCTS SHALL BE LIMITED TO THE RETAIL PURCHASE PRICE OF THE PRODUCTS.