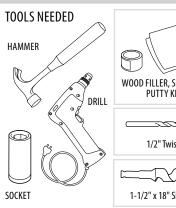

## INSTALLATION | STRUCTURAL WOOD POST ANCHOR KIT 8x8

USE ON CONCRETE, STONE AND COMPOSITE SURFACES.

FOR RAIL, FENCE, PERGOLA POSTS AND MORE.

TITAN STRUCTURAL WOOD POST ANCHOR KIT / TSPA70

**T 1-866-577-8868** 

## INSTALLATION | STRUCTURAL WOOD POST ANCHOR KIT 8x8

USE ON CONCRETE, STONE AND COMPOSITE SURFACES.

FOR RAIL, FENCE, PERGOLA POSTS AND MORE.