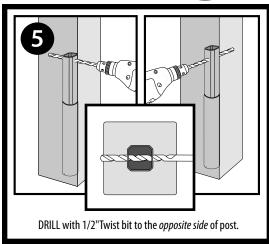

## INSTALLATION | STRUCTURAL WOOD POST ANCHOR KIT 8x8

USE ON CONCRETE, STONE AND COMPOSITE SURFACES.

FOR RAIL, FENCE, PERGOLA POSTS AND MORE.

TITAN STRUCTURAL WOOD POST ANCHOR KIT / TSPA70

**T 1-866-577-8868** 