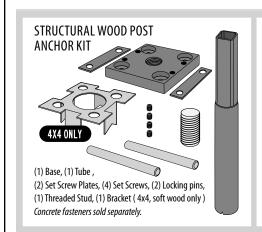

## INSTALLATION | STRUCTURAL WOOD POST ANCHOR KIT 8x8

USE ON CONCRETE, STONE AND COMPOSITE SURFACES.

FOR RAIL, FENCE, PERGOLA POSTS AND MORE.

TITAN STRUCTURAL WOOD POST ANCHOR KIT / TSPA70

**T 1-866-577-8868** 

## INSTALLATION | STRUCTURAL WOOD POST ANCHOR KIT 8x8

USE ON CONCRETE, STONE AND COMPOSITE SURFACES.

FOR RAIL, FENCE, PERGOLA POSTS AND MORE.