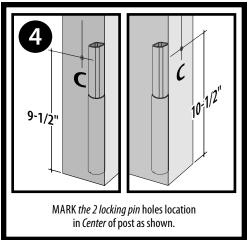

## INSTALLATION | STRUCTURAL WOOD POST ANCHOR KIT 8x8

USE ON CONCRETE, STONE AND COMPOSITE SURFACES.

FOR RAIL, FENCE, PERGOLA POSTS AND MORE.

TITAN STRUCTURAL WOOD POST ANCHOR KIT / TSPA70

**T 1-866-577-8868** 