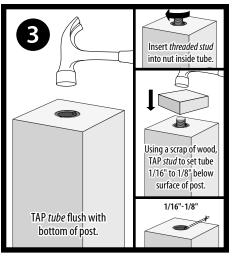

## INSTALLATION | STRUCTURAL WOOD POST ANCHOR KIT 8x8

USE ON CONCRETE, STONE AND COMPOSITE SURFACES.

FOR RAIL, FENCE, PERGOLA POSTS AND MORE.























TITAN STRUCTURAL WOOD POST ANCHOR KIT / TSPA70

**T 1-866-577-8868** 









## INSTALLATION | STRUCTURAL WOOD POST ANCHOR KIT 8x8

USE ON CONCRETE, STONE AND COMPOSITE SURFACES.

FOR RAIL, FENCE, PERGOLA POSTS AND MORE.















## TITAN STRUCTURAL WOOD POST ANCHOR KIT / TSPA70

PATENT **N**º US 9,976,298

IN NO EVENT SHALL TITAN BUILDING PRODUCTS BE LIABLE FOR ANY LOSS OR DAMAGE, DIRECT OR OTHERWISE, WHICH RESULTS FROM THE IMPROPER INSTALLATION OR USE OF THIS PRODUCT. IF FOR ANY REASON TITAN BUILDING PRODUCTS BECOMES LIABLE FOR LOSS OR DAMAGE, DIRECT OR OTHERWISE, THE AGGREGATE LIABILITY OF TITAN BUILDING PRODUCTS SHALL BE LIMITED TO THE RETAIL PURCHASE PRICE OF THE PRODUCTS.

1-866-577-8868