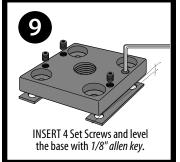

## INSTALLATION | STRUCTURAL WOOD POST ANCHOR KIT 8x8

USE ON CONCRETE, STONE AND COMPOSITE SURFACES.

FOR RAIL, FENCE, PERGOLA POSTS AND MORE.

TITAN STRUCTURAL WOOD POST ANCHOR KIT / TSPA70

**T 1-866-577-8868** 

## INSTALLATION | STRUCTURAL WOOD POST ANCHOR KIT 8x8

USE ON CONCRETE, STONE AND COMPOSITE SURFACES.

FOR RAIL, FENCE, PERGOLA POSTS AND MORE.