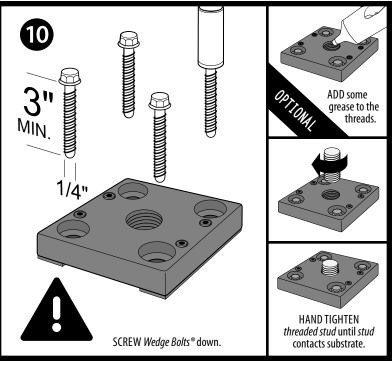

## INSTALLATION | STRUCTURAL WOOD POST ANCHOR KIT 8x8

USE ON CONCRETE, STONE AND COMPOSITE SURFACES.

FOR RAIL, FENCE, PERGOLA POSTS AND MORE.

TITAN STRUCTURAL WOOD POST ANCHOR KIT / TSPA70

**T 1-866-577-8868** 

## INSTALLATION | STRUCTURAL WOOD POST ANCHOR KIT 8x8

USE ON CONCRETE, STONE AND COMPOSITE SURFACES.

FOR RAIL, FENCE, PERGOLA POSTS AND MORE.