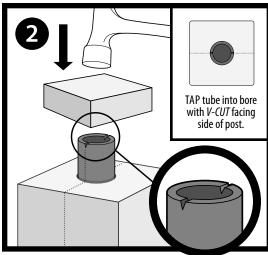

## INSTALLATION | STRUCTURAL WOOD POST ANCHOR KIT 8x8

USE ON CONCRETE, STONE AND COMPOSITE SURFACES.

FOR RAIL, FENCE, PERGOLA POSTS AND MORE.























TITAN STRUCTURAL WOOD POST ANCHOR KIT / TSPA70

**T 1-866-577-8868** 









## INSTALLATION | STRUCTURAL WOOD POST ANCHOR KIT 8x8

USE ON CONCRETE, STONE AND COMPOSITE SURFACES.

FOR RAIL, FENCE, PERGOLA POSTS AND MORE.















## TITAN STRUCTURAL WOOD POST ANCHOR KIT / TSPA70

PATENT **N**º US 9,976,298

IN NO EVENT SHALL TITAN BUILDING PRODUCTS BE LIABLE FOR ANY LOSS OR DAMAGE, DIRECT OR OTHERWISE, WHICH RESULTS FROM THE IMPROPER INSTALLATION OR USE OF THIS PRODUCT. IF FOR ANY REASON TITAN BUILDING PRODUCTS BECOMES LIABLE FOR LOSS OR DAMAGE, DIRECT OR OTHERWISE, THE AGGREGATE LIABILITY OF TITAN BUILDING PRODUCTS SHALL BE LIMITED TO THE RETAIL PURCHASE PRICE OF THE PRODUCTS.

1-866-577-8868