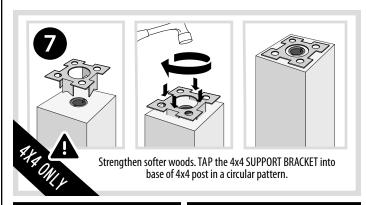

## INSTALLATION | STRUCTURAL WOOD POST ANCHOR KIT 8x8

USE ON CONCRETE, STONE AND COMPOSITE SURFACES.

FOR RAIL, FENCE, PERGOLA POSTS AND MORE.

TITAN STRUCTURAL WOOD POST ANCHOR KIT / TSPA70

**T 1-866-577-8868** 