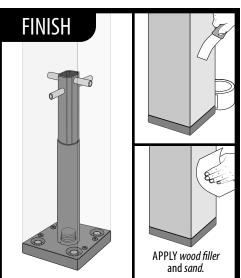

## INSTALLATION | STRUCTURAL WOOD POST ANCHOR KIT 8x8

USE ON CONCRETE, STONE AND COMPOSITE SURFACES.

FOR RAIL, FENCE, PERGOLA POSTS AND MORE.

TITAN STRUCTURAL WOOD POST ANCHOR KIT / TSPA70

**T 1-866-577-8868** 

## INSTALLATION | STRUCTURAL WOOD POST ANCHOR KIT 8x8

USE ON CONCRETE, STONE AND COMPOSITE SURFACES.

FOR RAIL, FENCE, PERGOLA POSTS AND MORE.