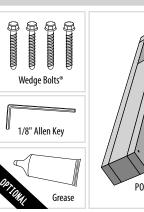

## INSTALLATION | STRUCTURAL WOOD POST ANCHOR KIT 8x8

USE ON CONCRETE, STONE AND COMPOSITE SURFACES.

FOR RAIL, FENCE, PERGOLA POSTS AND MORE.

TITAN STRUCTURAL WOOD POST ANCHOR KIT / TSPA70

**T 1-866-577-8868** 

## INSTALLATION | STRUCTURAL WOOD POST ANCHOR KIT 8x8

USE ON CONCRETE, STONE AND COMPOSITE SURFACES.

FOR RAIL, FENCE, PERGOLA POSTS AND MORE.