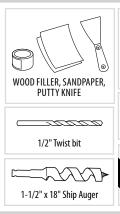

## INSTALLATION | STRUCTURAL WOOD POST ANCHOR KIT 8x8

USE ON CONCRETE, STONE AND COMPOSITE SURFACES.

FOR RAIL, FENCE, PERGOLA POSTS AND MORE.

TITAN STRUCTURAL WOOD POST ANCHOR KIT / TSPA70

**T 1-866-577-8868** 

## INSTALLATION | STRUCTURAL WOOD POST ANCHOR KIT 8x8

USE ON CONCRETE, STONE AND COMPOSITE SURFACES.

FOR RAIL, FENCE, PERGOLA POSTS AND MORE.