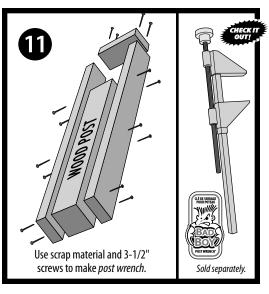

## INSTALLATION | STRUCTURAL WOOD POST ANCHOR KIT 8x8

USE ON CONCRETE, STONE AND COMPOSITE SURFACES.

FOR RAIL, FENCE, PERGOLA POSTS AND MORE.

TITAN STRUCTURAL WOOD POST ANCHOR KIT / TSPA70

**T 1-866-577-8868** 

## INSTALLATION | STRUCTURAL WOOD POST ANCHOR KIT 8x8

USE ON CONCRETE, STONE AND COMPOSITE SURFACES.

FOR RAIL, FENCE, PERGOLA POSTS AND MORE.