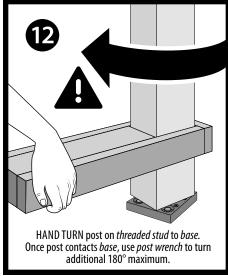

## INSTALLATION | STRUCTURAL WOOD POST ANCHOR KIT 8x8

USE ON CONCRETE, STONE AND COMPOSITE SURFACES.

FOR RAIL, FENCE, PERGOLA POSTS AND MORE.

TITAN STRUCTURAL WOOD POST ANCHOR KIT / TSPA70

**T 1-866-577-8868** 

## INSTALLATION | STRUCTURAL WOOD POST ANCHOR KIT 8x8

USE ON CONCRETE, STONE AND COMPOSITE SURFACES.

FOR RAIL, FENCE, PERGOLA POSTS AND MORE.