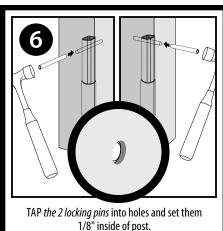

## INSTALLATION | STRUCTURAL WOOD POST ANCHOR KIT 8x8

USE ON CONCRETE, STONE AND COMPOSITE SURFACES.

FOR RAIL, FENCE, PERGOLA POSTS AND MORE.

TITAN STRUCTURAL WOOD POST ANCHOR KIT / TSPA70

**T 1-866-577-8868** 