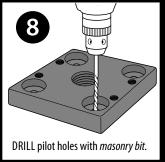

## INSTALLATION | STRUCTURAL WOOD POST ANCHOR KIT 8x8

USE ON CONCRETE, STONE AND COMPOSITE SURFACES.

FOR RAIL, FENCE, PERGOLA POSTS AND MORE.

TITAN STRUCTURAL WOOD POST ANCHOR KIT / TSPA70

**T 1-866-577-8868** 

## INSTALLATION | STRUCTURAL WOOD POST ANCHOR KIT 8x8

USE ON CONCRETE, STONE AND COMPOSITE SURFACES.

FOR RAIL, FENCE, PERGOLA POSTS AND MORE.