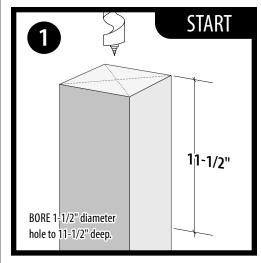

## INSTALLATION | STRUCTURAL WOOD POST ANCHOR KIT 8x8

USE ON CONCRETE, STONE AND COMPOSITE SURFACES.

FOR RAIL, FENCE, PERGOLA POSTS AND MORE.























TITAN STRUCTURAL WOOD POST ANCHOR KIT / TSPA70

**T 1-866-577-8868** 









## INSTALLATION | STRUCTURAL WOOD POST ANCHOR KIT 8x8

USE ON CONCRETE, STONE AND COMPOSITE SURFACES.

FOR RAIL, FENCE, PERGOLA POSTS AND MORE.















## TITAN STRUCTURAL WOOD POST ANCHOR KIT / TSPA70

PATENT **N**º US 9,976,298

IN NO EVENT SHALL TITAN BUILDING PRODUCTS BE LIABLE FOR ANY LOSS OR DAMAGE, DIRECT OR OTHERWISE, WHICH RESULTS FROM THE IMPROPER INSTALLATION OR USE OF THIS PRODUCT. IF FOR ANY REASON TITAN BUILDING PRODUCTS BECOMES LIABLE FOR LOSS OR DAMAGE, DIRECT OR OTHERWISE, THE AGGREGATE LIABILITY OF TITAN BUILDING PRODUCTS SHALL BE LIMITED TO THE RETAIL PURCHASE PRICE OF THE PRODUCTS.

1-866-577-8868