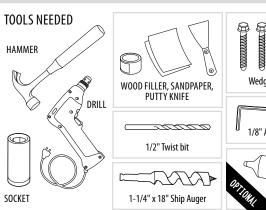

## INSTALLATION | STRUCTURAL WOOD POST ANCHOR KIT 4x4/6x6

USE ON CONCRETE, STONE AND COMPOSITE SURFACES.

FOR RAIL, FENCE, PERGOLA POSTS AND MORE.

TITAN STRUCTURAL WOOD POST ANCHOR KIT / TSPA35 / TSPA55

1-866-577-8868

## INSTALLATION | STRUCTURAL WOOD POST ANCHOR KIT 4x4/6x6

USE ON CONCRETE, STONE AND COMPOSITE SURFACES.

FOR RAIL, FENCE, PERGOLA POSTS AND MORE.

## TITAN STRUCTURAL WOOD POST ANCHOR KIT / TSPA35 / TSPA55

PATENT **N**<sup>©</sup> US 9,976,298

IN NO EVENT SHALL TITAN BUILDING PRODUCTS BE LIABLE FOR ANY LOSS OR DAMAGE, DIRECT OR OTHERWISE, WHICH RESULTS FROM THE IMPROPER INSTALLATION OR USE OF THIS PRODUCT. IF FOR ANY REASON TITAN BUILDING PRODUCTS BECOMES LIABLE FOR LOSS OR DAMAGE, DIRECT OR OTHERWISE, THE AGGREGATE LIABILITY OF TITAN BUILDING PRODUCTS.