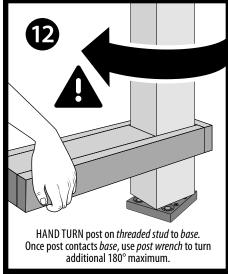

## INSTALLATION | STRUCTURAL WOOD POST ANCHOR KIT 4x4/6x6

USE ON CONCRETE, STONE AND COMPOSITE SURFACES.

FOR RAIL, FENCE, PERGOLA POSTS AND MORE.





















TITAN STRUCTURAL WOOD POST ANCHOR KIT / TSPA35 / TSPA55

1-866-577-8868





## INSTALLATION | STRUCTURAL WOOD POST ANCHOR KIT 4x4/6x6

USE ON CONCRETE, STONE AND COMPOSITE SURFACES.

FOR RAIL, FENCE, PERGOLA POSTS AND MORE.















## TITAN STRUCTURAL WOOD POST ANCHOR KIT / TSPA35 / TSPA55

PATENT **N**<sup>©</sup> US 9,976,298

IN NO EVENT SHALL TITAN BUILDING PRODUCTS BE LIABLE FOR ANY LOSS OR DAMAGE, DIRECT OR OTHERWISE, WHICH RESULTS FROM THE IMPROPER INSTALLATION OR USE OF THIS PRODUCT. IF FOR ANY REASON TITAN BUILDING PRODUCTS BECOMES LIABLE FOR LOSS OR DAMAGE, DIRECT OR OTHERWISE, THE AGGREGATE LIABILITY OF TITAN BUILDING PRODUCTS.

SHALL BE LIMITED TO THE RETAIL PURCHASE PRICE OF THE PRODUCTS.