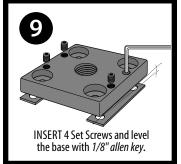

## INSTALLATION | STRUCTURAL WOOD POST ANCHOR KIT 4x4/6x6

USE ON CONCRETE, STONE AND COMPOSITE SURFACES.

FOR RAIL, FENCE, PERGOLA POSTS AND MORE.





















TITAN STRUCTURAL WOOD POST ANCHOR KIT / TSPA35 / TSPA55

1-866-577-8868





## INSTALLATION | STRUCTURAL WOOD POST ANCHOR KIT 4x4/6x6

USE ON CONCRETE, STONE AND COMPOSITE SURFACES.

FOR RAIL, FENCE, PERGOLA POSTS AND MORE.















## TITAN STRUCTURAL WOOD POST ANCHOR KIT / TSPA35 / TSPA55

PATENT **N**<sup>©</sup> US 9,976,298

IN NO EVENT SHALL TITAN BUILDING PRODUCTS BE LIABLE FOR ANY LOSS OR DAMAGE, DIRECT OR OTHERWISE, WHICH RESULTS FROM THE IMPROPER INSTALLATION OR USE OF THIS PRODUCT. IF FOR ANY REASON TITAN BUILDING PRODUCTS BECOMES LIABLE FOR LOSS OR DAMAGE, DIRECT OR OTHERWISE, THE AGGREGATE LIABILITY OF TITAN BUILDING PRODUCTS.

SHALL BE LIMITED TO THE RETAIL PURCHASE PRICE OF THE PRODUCTS.