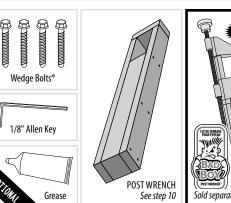

## INSTALLATION | STRUCTURAL WOOD POST ANCHOR KIT 4x4/6x6

USE ON CONCRETE, STONE AND COMPOSITE SURFACES.

FOR RAIL, FENCE, PERGOLA POSTS AND MORE.

TITAN STRUCTURAL WOOD POST ANCHOR KIT / TSPA35 / TSPA55

1-866-577-8868

## INSTALLATION | STRUCTURAL WOOD POST ANCHOR KIT 4x4/6x6

USE ON CONCRETE, STONE AND COMPOSITE SURFACES.

FOR RAIL, FENCE, PERGOLA POSTS AND MORE.

## TITAN STRUCTURAL WOOD POST ANCHOR KIT / TSPA35 / TSPA55

PATENT **N**<sup>©</sup> US 9,976,298

IN NO EVENT SHALL TITAN BUILDING PRODUCTS BE LIABLE FOR ANY LOSS OR DAMAGE, DIRECT OR OTHERWISE, WHICH RESULTS FROM THE IMPROPER INSTALLATION OR USE OF THIS PRODUCT. IF FOR ANY REASON TITAN BUILDING PRODUCTS BECOMES LIABLE FOR LOSS OR DAMAGE, DIRECT OR OTHERWISE, THE AGGREGATE LIABILITY OF TITAN BUILDING PRODUCTS.