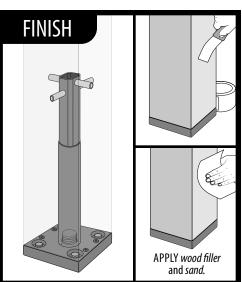

## INSTALLATION | STRUCTURAL WOOD POST ANCHOR KIT 4x4/6x6

USE ON CONCRETE, STONE AND COMPOSITE SURFACES.

FOR RAIL, FENCE, PERGOLA POSTS AND MORE.

TITAN STRUCTURAL WOOD POST ANCHOR KIT / TSPA35 / TSPA55

1-866-577-8868

## INSTALLATION | STRUCTURAL WOOD POST ANCHOR KIT 4x4/6x6

USE ON CONCRETE, STONE AND COMPOSITE SURFACES.

FOR RAIL, FENCE, PERGOLA POSTS AND MORE.