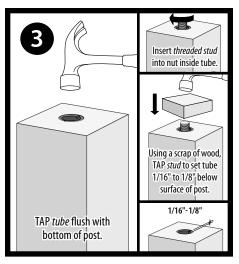

## INSTALLATION | STRUCTURAL WOOD POST ANCHOR KIT 4x4/6x6

USE ON CONCRETE, STONE AND COMPOSITE SURFACES.

FOR RAIL, FENCE, PERGOLA POSTS AND MORE.

TITAN STRUCTURAL WOOD POST ANCHOR KIT / TSPA35 / TSPA55

1-866-577-8868

## INSTALLATION | STRUCTURAL WOOD POST ANCHOR KIT 4x4/6x6

USE ON CONCRETE, STONE AND COMPOSITE SURFACES.

FOR RAIL, FENCE, PERGOLA POSTS AND MORE.