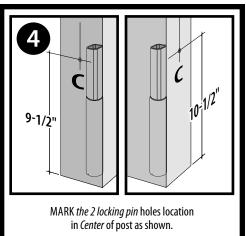

## INSTALLATION | STRUCTURAL WOOD POST ANCHOR KIT 4x4/6x6

USE ON CONCRETE, STONE AND COMPOSITE SURFACES.

FOR RAIL, FENCE, PERGOLA POSTS AND MORE.

TITAN STRUCTURAL WOOD POST ANCHOR KIT / TSPA35 / TSPA55

1-866-577-8868

## INSTALLATION | STRUCTURAL WOOD POST ANCHOR KIT 4x4/6x6

USE ON CONCRETE, STONE AND COMPOSITE SURFACES.

FOR RAIL, FENCE, PERGOLA POSTS AND MORE.