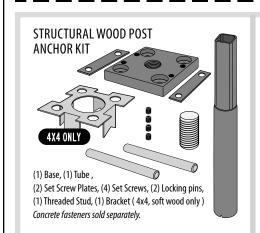

## INSTALLATION | STRUCTURAL WOOD POST ANCHOR KIT 4x4/6x6

USE ON CONCRETE, STONE AND COMPOSITE SURFACES.

FOR RAIL, FENCE, PERGOLA POSTS AND MORE.

TITAN STRUCTURAL WOOD POST ANCHOR KIT / TSPA35 / TSPA55

1-866-577-8868

## INSTALLATION | STRUCTURAL WOOD POST ANCHOR KIT 4x4/6x6

USE ON CONCRETE, STONE AND COMPOSITE SURFACES.

FOR RAIL, FENCE, PERGOLA POSTS AND MORE.

## TITAN STRUCTURAL WOOD POST ANCHOR KIT / TSPA35 / TSPA55

PATENT **N**<sup>©</sup> US 9,976,298

IN NO EVENT SHALL TITAN BUILDING PRODUCTS BE LIABLE FOR ANY LOSS OR DAMAGE, DIRECT OR OTHERWISE, WHICH RESULTS FROM THE IMPROPER INSTALLATION OR USE OF THIS PRODUCT. IF FOR ANY REASON TITAN BUILDING PRODUCTS BECOMES LIABLE FOR LOSS OR DAMAGE, DIRECT OR OTHERWISE, THE AGGREGATE LIABILITY OF TITAN BUILDING PRODUCTS.