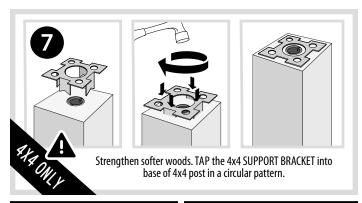

## INSTALLATION | STRUCTURAL WOOD POST ANCHOR KIT 4x4/6x6

USE ON CONCRETE, STONE AND COMPOSITE SURFACES.

FOR RAIL, FENCE, PERGOLA POSTS AND MORE.

TITAN STRUCTURAL WOOD POST ANCHOR KIT / TSPA35 / TSPA55

1-866-577-8868

## INSTALLATION | STRUCTURAL WOOD POST ANCHOR KIT 4x4/6x6

USE ON CONCRETE, STONE AND COMPOSITE SURFACES.

FOR RAIL, FENCE, PERGOLA POSTS AND MORE.