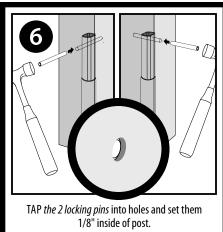

## INSTALLATION | STRUCTURAL WOOD POST ANCHOR KIT 4x4/6x6

USE ON CONCRETE, STONE AND COMPOSITE SURFACES.

FOR RAIL, FENCE, PERGOLA POSTS AND MORE.

TITAN STRUCTURAL WOOD POST ANCHOR KIT / TSPA35 / TSPA55

1-866-577-8868

## INSTALLATION | STRUCTURAL WOOD POST ANCHOR KIT 4x4/6x6

USE ON CONCRETE, STONE AND COMPOSITE SURFACES.

FOR RAIL, FENCE, PERGOLA POSTS AND MORE.