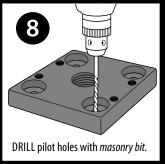

## INSTALLATION | STRUCTURAL WOOD POST ANCHOR KIT 4x4/6x6

USE ON CONCRETE, STONE AND COMPOSITE SURFACES.

FOR RAIL, FENCE, PERGOLA POSTS AND MORE.

TITAN STRUCTURAL WOOD POST ANCHOR KIT / TSPA35 / TSPA55

1-866-577-8868

## INSTALLATION | STRUCTURAL WOOD POST ANCHOR KIT 4x4/6x6

USE ON CONCRETE, STONE AND COMPOSITE SURFACES.

FOR RAIL, FENCE, PERGOLA POSTS AND MORE.