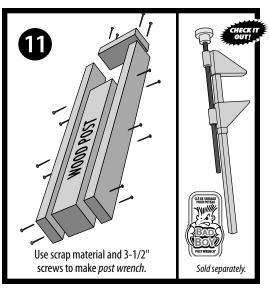

## INSTALLATION | STRUCTURAL WOOD POST ANCHOR KIT 4x4/6x6

USE ON CONCRETE, STONE AND COMPOSITE SURFACES.

FOR RAIL, FENCE, PERGOLA POSTS AND MORE.





















TITAN STRUCTURAL WOOD POST ANCHOR KIT / TSPA35 / TSPA55

1-866-577-8868





## INSTALLATION | STRUCTURAL WOOD POST ANCHOR KIT 4x4/6x6

USE ON CONCRETE, STONE AND COMPOSITE SURFACES.

FOR RAIL, FENCE, PERGOLA POSTS AND MORE.















## TITAN STRUCTURAL WOOD POST ANCHOR KIT / TSPA35 / TSPA55

PATENT **N**<sup>©</sup> US 9,976,298

IN NO EVENT SHALL TITAN BUILDING PRODUCTS BE LIABLE FOR ANY LOSS OR DAMAGE, DIRECT OR OTHERWISE, WHICH RESULTS FROM THE IMPROPER INSTALLATION OR USE OF THIS PRODUCT. IF FOR ANY REASON TITAN BUILDING PRODUCTS BECOMES LIABLE FOR LOSS OR DAMAGE, DIRECT OR OTHERWISE, THE AGGREGATE LIABILITY OF TITAN BUILDING PRODUCTS.

SHALL BE LIMITED TO THE RETAIL PURCHASE PRICE OF THE PRODUCTS.