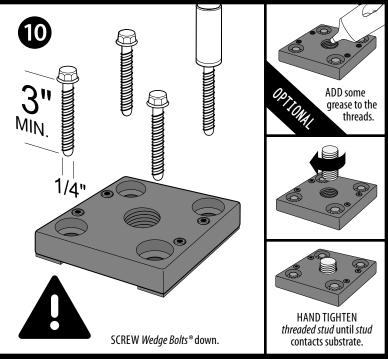

## INSTALLATION | STRUCTURAL WOOD POST ANCHOR KIT 4x4/6x6

USE ON CONCRETE, STONE AND COMPOSITE SURFACES.

FOR RAIL, FENCE, PERGOLA POSTS AND MORE.





















TITAN STRUCTURAL WOOD POST ANCHOR KIT / TSPA35 / TSPA55

1-866-577-8868





## INSTALLATION | STRUCTURAL WOOD POST ANCHOR KIT 4x4/6x6

USE ON CONCRETE, STONE AND COMPOSITE SURFACES.

FOR RAIL, FENCE, PERGOLA POSTS AND MORE.















## TITAN STRUCTURAL WOOD POST ANCHOR KIT / TSPA35 / TSPA55

PATENT **N**<sup>©</sup> US 9,976,298

IN NO EVENT SHALL TITAN BUILDING PRODUCTS BE LIABLE FOR ANY LOSS OR DAMAGE, DIRECT OR OTHERWISE, WHICH RESULTS FROM THE IMPROPER INSTALLATION OR USE OF THIS PRODUCT. IF FOR ANY REASON TITAN BUILDING PRODUCTS BECOMES LIABLE FOR LOSS OR DAMAGE, DIRECT OR OTHERWISE, THE AGGREGATE LIABILITY OF TITAN BUILDING PRODUCTS.

SHALL BE LIMITED TO THE RETAIL PURCHASE PRICE OF THE PRODUCTS.