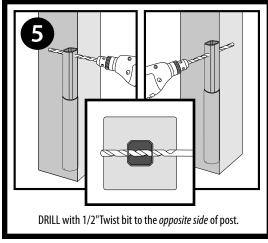

## INSTALLATION | STRUCTURAL WOOD POST ANCHOR KIT 4x4/6x6

USE ON CONCRETE, STONE AND COMPOSITE SURFACES.

FOR RAIL, FENCE, PERGOLA POSTS AND MORE.

TITAN STRUCTURAL WOOD POST ANCHOR KIT / TSPA35 / TSPA55

1-866-577-8868

## INSTALLATION | STRUCTURAL WOOD POST ANCHOR KIT 4x4/6x6

USE ON CONCRETE, STONE AND COMPOSITE SURFACES.

FOR RAIL, FENCE, PERGOLA POSTS AND MORE.