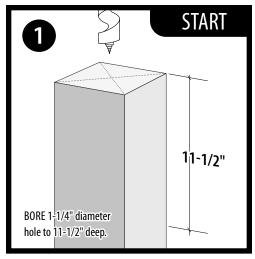

## INSTALLATION | STRUCTURAL WOOD POST ANCHOR KIT 4x4/6x6

USE ON CONCRETE, STONE AND COMPOSITE SURFACES.

FOR RAIL, FENCE, PERGOLA POSTS AND MORE.

TITAN STRUCTURAL WOOD POST ANCHOR KIT / TSPA35 / TSPA55

1-866-577-8868

## INSTALLATION | STRUCTURAL WOOD POST ANCHOR KIT 4x4/6x6

USE ON CONCRETE, STONE AND COMPOSITE SURFACES.

FOR RAIL, FENCE, PERGOLA POSTS AND MORE.