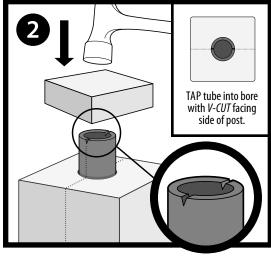

## INSTALLATION | STRUCTURAL WOOD POST ANCHOR KIT 4x4/6x6

USE ON CONCRETE, STONE AND COMPOSITE SURFACES.

FOR RAIL, FENCE, PERGOLA POSTS AND MORE.

TITAN STRUCTURAL WOOD POST ANCHOR KIT / TSPA35 / TSPA55

1-866-577-8868

## INSTALLATION | STRUCTURAL WOOD POST ANCHOR KIT 4x4/6x6

USE ON CONCRETE, STONE AND COMPOSITE SURFACES.

FOR RAIL, FENCE, PERGOLA POSTS AND MORE.